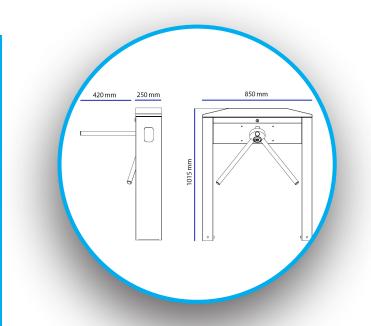

| Control /Operation Voltage | 24VDC +-%20                                                                                                                                                                                               |
|----------------------------|-----------------------------------------------------------------------------------------------------------------------------------------------------------------------------------------------------------|
| Power Consumption          | 30 W                                                                                                                                                                                                      |
| Tripod Locking             | 24 V DC                                                                                                                                                                                                   |
| Position Detection         | Direction of the tripod position with two microswitches                                                                                                                                                   |
| Motion Control             | When the cycle starts to one direction,<br>the reverse is blocked and after a half<br>turn the rest of the cycle is completed,<br>automatically and smoothly by a<br>hydraulic shock absorber. (Optional) |
| Installation               | Simple & Easy Installation                                                                                                                                                                                |
| Operation Temperature      | - 20° C - + 70° C                                                                                                                                                                                         |
| Indicators                 | Led on both sides                                                                                                                                                                                         |
| Dimensions                 | 250x850x1015 mm                                                                                                                                                                                           |
| Weight                     | 31 Kg                                                                                                                                                                                                     |
| Optional Accessories       | Drop-arm, remote control, button unit, card reader,biometric reader                                                                                                                                       |