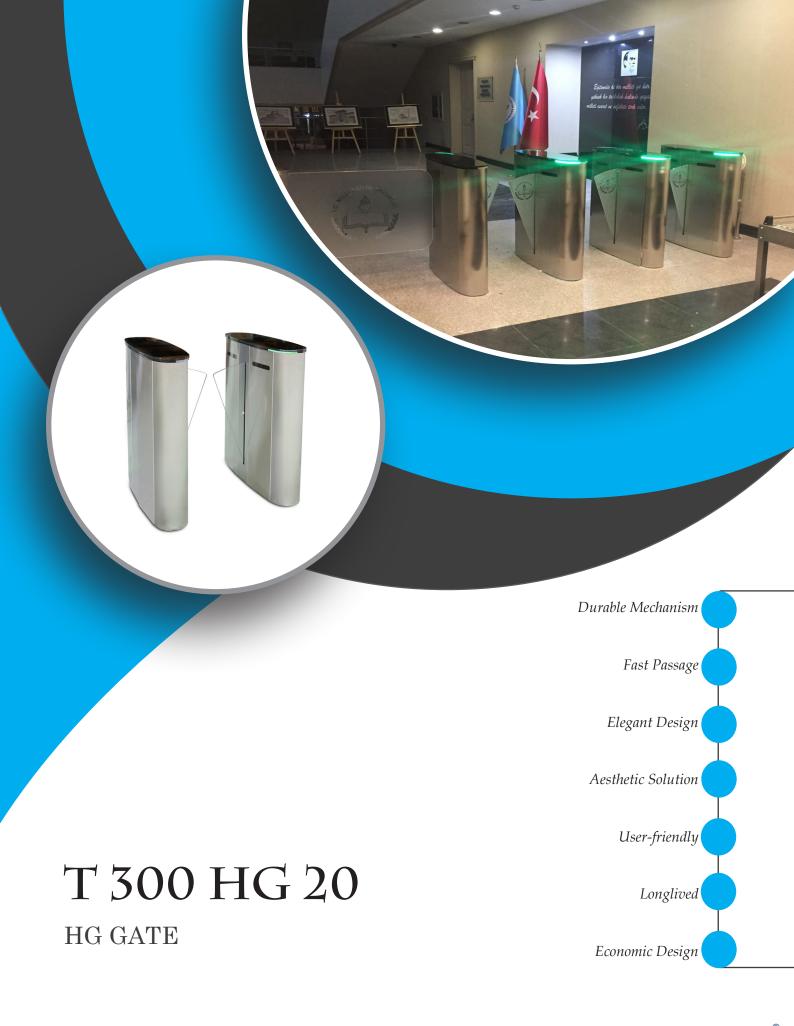

# T 300 HG 20

HG GATE

T 300 HG 20 provides an aesthetic solution to the access control needs with its economical dimensions and stylish design. Thus, space safety can be complemented by a modern look.

## **Application**

T300 HG 20 can be used easily in hotels, universities, business centers, ministries, banks, airports and any similar areas especially in buildings that value interior design.

#### **Basic Materials**

T300~HG~20 is produced in AISI 304 stainless steel body, with reinforced 10 mm glass wings and top covers.

Logo can be applied on glass wings. If desired, glass wings can be produced from pvc material. All mechanical parts are specially coated to protect against corrosion. The electronic boards are designed by the qualified engineers of Makim, enabling T 300 HG 20 oparate in various modes and entegrations.

### **General Use**

All kind of access control systems like card reader, biometric reader, remote control unit or push button can be entegrated to T 300 HG 20.For this purpose, optional reader foot can be produced by Makim. T 300 HG 20 Chubby turnstile is a special fast passage turnstile designed for the wheelchair accesses. Once the access right is granted, the gate will open automatically and once the passage is completed, the gate closes itself. If the user does not use the passage right in 15 seconds, the gate will give buzzer warning and it will be closed again. Unauthorized passages are prevented via special sensors. The passage interval is 50 cm. There are LED lights on both sides of the T300 HG 20 with green and red color indicating the access direction.