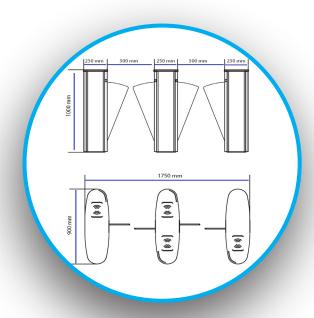

| Case Dimensions (WxLxH) | 250x900x1000 mm            |
|-------------------------|----------------------------|
| Clear Walkway           | 500 mm                     |
| Drive                   | Motorized                  |
| Body                    | 304 Grade SS               |
| Top Cover               | Decorative Glass           |
| Wings                   | 10 mm Tempered Glass       |
| Installations           | Simple & Easy Installation |
| Power Supply            | 115/230W AC50/60Hz         |
| Operation Voltage       | 24VDC +-%20                |
| Weight                  | 57 Kg                      |
| Opening/Closing Period  | 0,30 - 0,50                |
| IP Protection           | IP42                       |
| Passage per Minute      | 20-30                      |