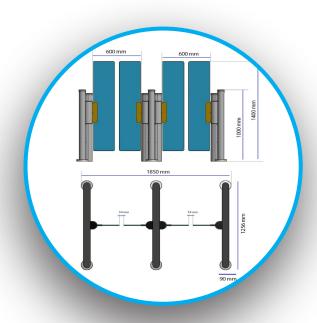

| Case Dimensions (WxLxH) | 90x1256x1000 mm            |
|-------------------------|----------------------------|
| Clear Walkway           | 600 mm                     |
| Drive                   | Motorized                  |
| Body                    | 304 Grade SS               |
| Top Cover               | 10 mm Plexyglass           |
| Wings                   | 10 mm Plexyglass           |
| Installations           | Simple & Easy Installation |
| Power Supply            | 115/230W AC50/60Hz         |
| Operation Voltage       | 24VDC +-%20                |
| Weight                  | 36 Kg                      |
| Opening/Closing Period  | 0,30 - 0,50                |
| IP Protection           | IP42                       |
| Passage per Minute      | 20-30                      |