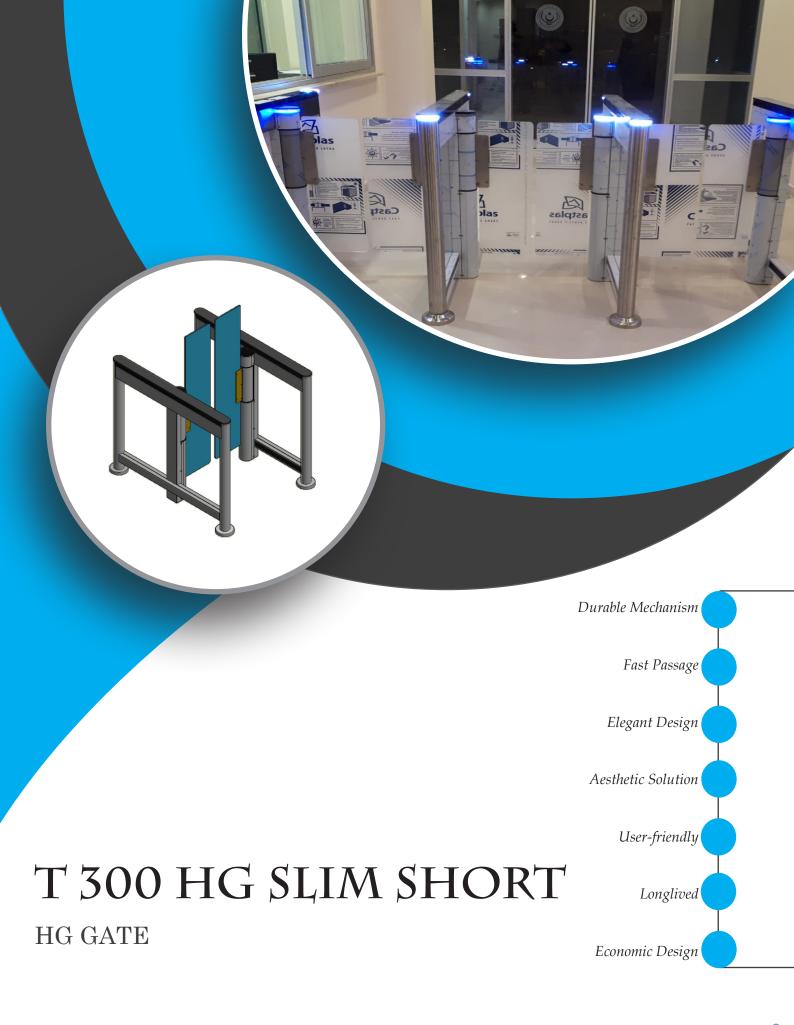

# T 300 HG SLIM SHORT

**HG GATE** 

T 300 HG Slim Short provides an aesthetic solution to the access control needs with its economical dimensions and stylish design. Thus, space safety can be complemented by a modern look.

## **Application**

T 300 HG Slim Short can be used easily in hotels, universities, business centers, ministries, banks, airports and any similar areas especially in buildings that value interior design.

#### **Basic Materials**

The T 300 HG Slim Short main body is made of 304 stainless steel, the wings and the top cover are made of extra reinforced black plexyglass. Logo can be applied on plexyglass wings. Optionally, plexyglass wings can be produced from glass material. All mechanical parts are specially coated to protect against corrosion. The electronic boards are designed by the qualified engineers of Makim, enabling T 300 HG Slim Short oparate in various modes and entegrations.

### **General Use**

All kind of access control systems like card reader, biometric reader, remote control unit or push button can be entegrated to T 300 HG Slim Short. For this purpose, optional reader foot can be produced by Makim. Once the access right is granted, the gate will open automatically and once the passage is completed, the gate closes itself. If the user does not use the passage right in 15 seconds, the gate will give buzzer warning and it will be closed again. Unauthorized passages are prevented via special sensors. The passage interval is 60 cm. There are LED lights on both sides of the T 300 HG Slim Short with green and red color indicating the access direction.